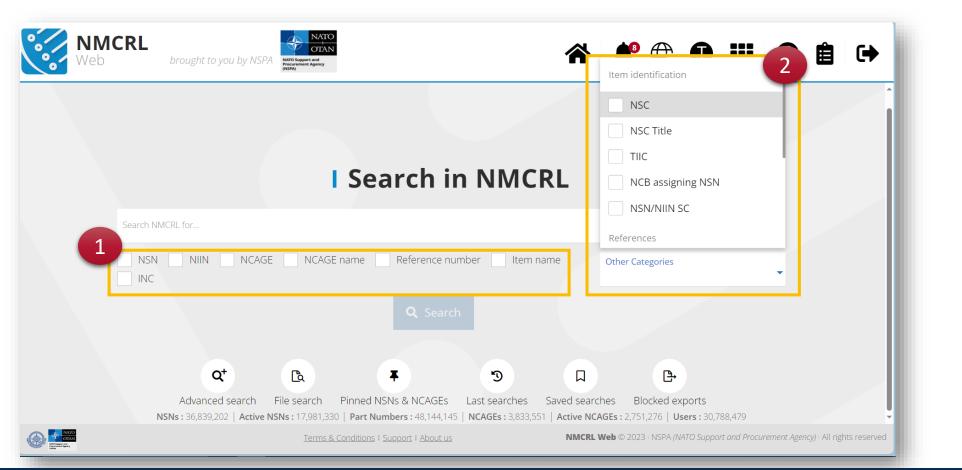

#### An alternative to Global Search exists if you already know what you are looking for:

|  | eb brought to you by NSPA                                                                                                                            | r 🗳                            |                             | •                            |               |                |                 |                |  |
|--|------------------------------------------------------------------------------------------------------------------------------------------------------|--------------------------------|-----------------------------|------------------------------|---------------|----------------|-----------------|----------------|--|
|  |                                                                                                                                                      |                                |                             | Categorized                  | l search c    | an be u        | sed:            |                |  |
|  | Search NMCRL for         1       NSN       NIN       NCAGE       NCAGE name       Reference number       I tem name       INC       Other Categories |                                |                             | 1. From the search/home page |               |                |                 |                |  |
|  |                                                                                                                                                      |                                |                             |                              |               |                |                 |                |  |
|  | Q       Search         Q       Search         Advanced search       File search         Pinned NSNs & NCAGEs       Last searches                     | Saved searches Blocked exports |                             |                              |               |                |                 |                |  |
|  | NSNs : 36,839,202   Active NSNs : 17,981,330   Part Numbers : 48,144,145   NCAGEs : 3,833,5<br>Terms & Conditions + Support + About us               |                                | Gearch NMCRL for<br>1191932 |                              | 2<br>Categori | ies            | ب م             | , Search       |  |
|  | <ol> <li>It is also available from the search<br/>bar when you are on a results<br/>screen.</li> </ol>                                               |                                | ems of supply               | Dis                          | splay 🏭 🔳     | Context Item ( | 18) NCAGE (0)   | 口 Save searcl  |  |
|  |                                                                                                                                                      |                                | NSN                         | ltem name                    |               | Status         | TIIC            |                |  |
|  |                                                                                                                                                      |                                | 2590-14-426-2866            | FILLER NECK,VEHICULAR CC     | OMPONENTS     | 4              | 2 - Reference I | tem Identifica |  |
|  |                                                                                                                                                      |                                | 1730-01-191-9329            | LINKNOWN                     |               |                | 2 - Reference   | tem Identifica |  |

- 1. From the basic home page, you may directly tick one of the suggested categories.
- Clicking on "categories" will roll out a full list of all the categories you may use to refine your search. First: information about the NSN data such as the NSN, the classification, the item name or status code for instance.

Second, information related to References such as the NCAGE or the Reference number; and finally, the user information.

Don't forget that if the acronyms look scary to you, you just have to hover your mouse over it to get their signification. 3 пенноеншкацон NSC Type of Item Identification Code TIIC 🔀 NCB assigning NSN NSN/NIIN SC References **Other Categories** 